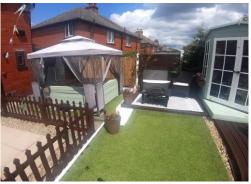

#### Rear Garden

A landscaped garden to the rear, with a patio area, artificial grass lawn, a decking area and a summer house.