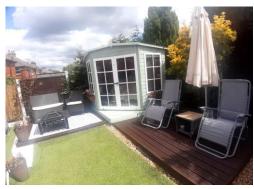

#### Rear Garden

A landscaped garden to the rear, with a patio area, artificial grass lawn, a decking area and a summer house.