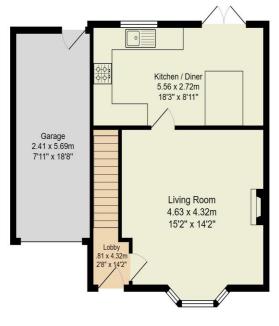

# 53, Pilkington Road Kearsley BOLTON BL4 8JA

Ground Floor First Floor Room in Roof

Total Floor Area: 105.7 m<sup>2</sup> ... 1137 ft<sup>2</sup>

All measurements are approximate and for display purposes only.

Drawn by: Manchester EPC | 07872314115 | hello@manchesterepc.com

# 53, Pilkington Road Kearsley BOLTON BL4 8JA

**Ground Floor** 

First Floor

Room in Roof

Total Floor Area: 105.7 m² ... 1137 fl²
All measurements are approximate and for display purposes only.

Drawn by: Manchester EPC | 07872314115 | hello@manchesterepc.com