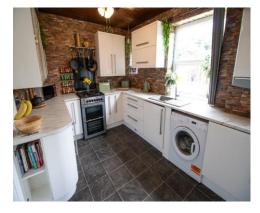

# Kitchen 9' 3" x 18' 1" (2.82m x 5.52m)

A modern fully fitted kitchen with a standalone gas hob, electric grill and oven. Plumbed in for a washing machine. A double glazed window is fitted to the rear aspect. (Kitchen measurements include the breakfast bar area)

#### Kitchen/Breakfast Bar

A useful breakfast to the right of the kitchen. Comes with an integrated fridge and a freezer. A pair of double glazed french doors are fitted to the rear aspect.