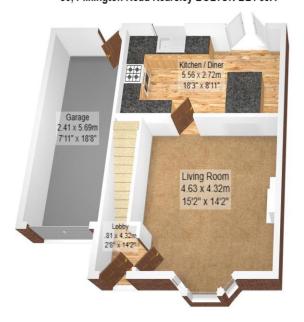

### Lounge 14' 1" x 13' 3" (4.28m x 4.03m)

A spacious lounge with a feature living flame gas fire and surround. Decorated in neutral colours with a grey coloured carpet. Plenty of space for modern furniture to fit. A double glazed window is fitted to the front aspect. Warmed by a gas central heated radiator.

# Kitchen 9' 3" x 18' 1" (2.82m x 5.52m)

A modern fully fitted kitchen with a standalone gas hob, electric grill and oven. Plumbed in for a washing machine. A double glazed window is fitted to the rear aspect. (Kitchen measurements include the breakfast bar area)

#### Kitchen/Breakfast Bar

A useful breakfast to the right of the kitchen. Comes with an integrated fridge and a freezer. A pair of double glazed french doors are fitted to the rear aspect.

# 53, Pilkington Road Kearsley BOLTON BL4 8JA

Ground Floor First Floor Room in Roof

Total Floor Area: 105.7 m<sup>2</sup> ... 1137 ft<sup>2</sup>

All measurements are approximate and for display purposes only.

# 53, Pilkington Road Kearsley BOLTON BL4 8JA

**Ground Floor** 

First Floor

Room in Roof

Total Floor Area: 105.7 m² ... 1137 fl²
All measurements are approximate and for display purposes only.

Drawn by: Manchester EPC | 07872314115 | hello@manchesterepc.com