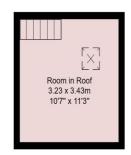

# Converted loft room 10' 2" x 10' 5" (3.09m x 3.17m)

A converted loft room with a fixed stairwell. Decorated in neutral colours with a grey coloured carpet. (Please note this is not a bedroom.)

# 53, Pilkington Road Kearsley BOLTON BL4 8JA

Ground Floor First Floor Room in Roof

Total Floor Area: 105.7 m<sup>2</sup> ... 1137 ft<sup>2</sup>

All measurements are approximate and for display purposes only.

# 53, Pilkington Road Kearsley BOLTON BL4 8JA

**Ground Floor** 

First Floor

Room in Roof

Total Floor Area: 105.7 m² ... 1137 fl²
All measurements are approximate and for display purposes only.

Drawn by: Manchester EPC | 07872314115 | hello@manchesterepc.com