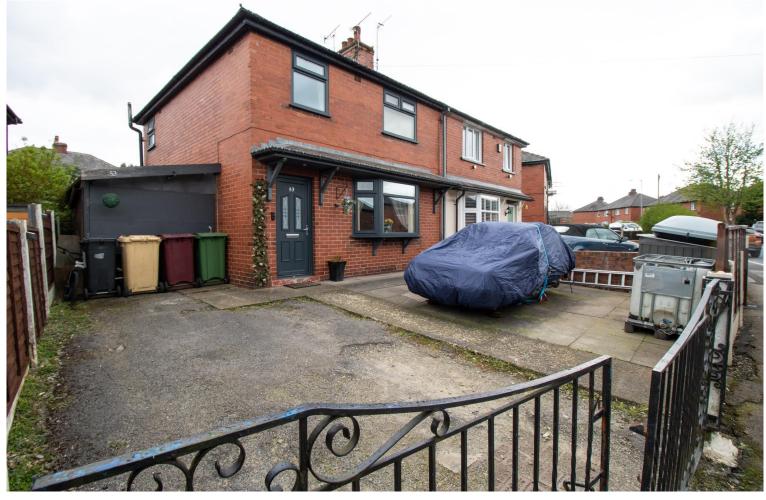

Pilkington Road, Kearsley, Bolton, BL4 8JA

Offers in the Region Of £195,000

An extremely well presented 3 bedroom semi detached property, with a gated driveway and a landscaped garden to the rear, located on Pilkington Rd in the Kearsley area of Bolton in Greater Manchester. Briefly comprises of the following, an entrance lobby, a spacious lounge with a feature living flame gas fire and surround, a modern fully fitted kitchen with a gas hob, electric grill, oven, a breakfast bar with an integrated fridge and freezer plus a landscaped rear garden with a patio area, artificial grass lawn, a decking area and a summer house. To the upper floor you will find 3 bedrooms, 2 double sized bedrooms and 1 single bedroom, (fitted bedrooms to bedroom 2), a family bathroom with a 3 piece suite including a basin, toilet and a corner bath tub with a shower over the bath, and a converted loft room with a fixed stairwell. The EPC is band D. FREEHOLD PROPERTY.