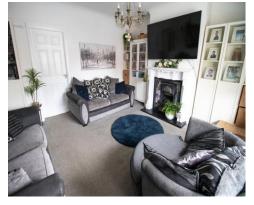

### Lounge 14' 1" x 13' 3" (4.28m x 4.03m)

A spacious lounge with a feature living flame gas fire and surround. Decorated in neutral colours with a grey coloured carpet. Plenty of space for modern furniture to fit. A double glazed window is fitted to the front aspect. Warmed by a gas central heated radiator.