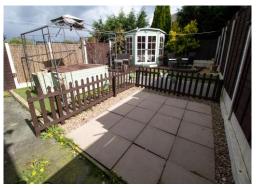

#### Rear Garden

A landscaped garden to the rear, with a patio area, artificial grass lawn, a decking area and a summer house.