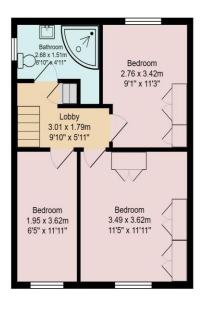

# 53, Pilkington Road Kearsley BOLTON BL4 8JA

Ground Floor First Floor Room in Roof

Total Floor Area: 105.7 m<sup>2</sup> ... 1137 ft<sup>2</sup>

All measurements are approximate and for display purposes only.

Drawn by: Manchester EPC | 07872314115 | hello@manchesterepc.com

# 53, Pilkington Road Kearsley BOLTON BL4 8JA

**Ground Floor** 

First Floor

Room in Roof

Total Floor Area: 105.7 m² ... 1137 fl²
All measurements are approximate and for display purposes only.

Drawn by: Manchester EPC | 07872314115 | hello@manchesterepc.com