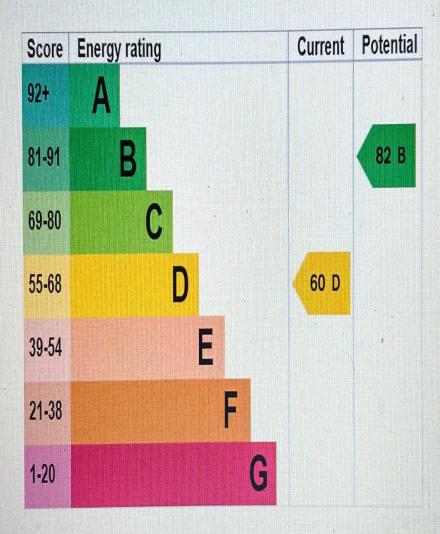

# **Energy rating and score**

This property's energy rating is D. It has the potential to be B.

See how to improve this property's energy efficiency.

The graph shows this property's current and potential energy rating.

Properties get a rating from A (best) to G (worst) and a score. The better the rating and score, the lower your energy bills are likely to be.