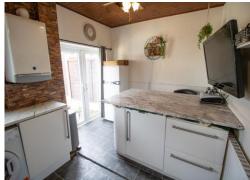

# Kitchen 9' 3" x 18' 1" (2.82m x 5.52m)

A modern fully fitted kitchen with a standalone gas hob, electric grill and oven. Plumbed in for a washing machine. A double glazed window is fitted to the rear aspect. (Kitchen measurements include the breakfast bar area)

#### Kitchen/Breakfast Bar

A useful breakfast to the right of the kitchen. Comes with an integrated fridge and a freezer. A pair of double glazed french doors are fitted to the rear aspect.