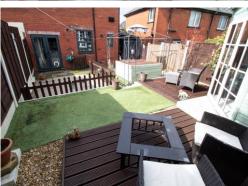

#### Rear Garden

A landscaped garden to the rear, with a patio area, artificial grass lawn, a decking area and a summer house.