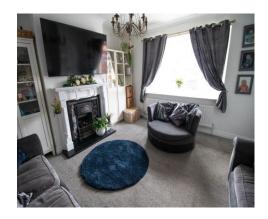

### Lounge 14' 1" x 13' 3" (4.28m x 4.03m)

A spacious lounge with a feature living flame gas fire and surround. Decorated in neutral colours with a grey coloured carpet. Plenty of space for modern furniture to fit. A double glazed window is fitted to the front aspect. Warmed by a gas central heated radiator.