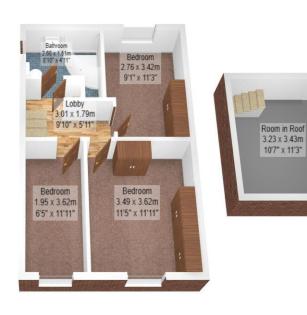

## Master bedroom 12' 5" x 9' 11" (3.78m x 3.03m)

A double sized Master bedroom to the front of the property. Space for fitted or free standing wardrobes. Decorated in light grey with a dark grey coloured carpet. A double glazed window is fitted to the front aspect. Warmed by a gas central heated radiator.

# **Bedroom 2** 11' 3" x 9' 1" (3.44m x 2.77m)

A second double sized bedroom to the rear of the property. Comes with fully fitted wardrobes in cream. Decorated with a patterned wallpaper with a grey coloured carpet. A double glazed window is fitted to the rear aspect. Warmed by a gas central heated radiator.

# **Bedroom 3** 12' 4" x 6' 6" (3.77m x 1.97m)

A single sized bedroom to the front of the property. Decorated in neutral colours with a grey coloured carpet. A double glazed window is fitted to the front aspect. Warmed by a gas central heated radiator.

# Converted loft room 10' 2" x 10' 5" (3.09m x 3.17m)

A converted loft room with a fixed stairwell. Decorated in neutral colours with a grey coloured carpet. (Please note this is not a bedroom.)

# 53, Pilkington Road Kearsley BOLTON BL4 8JA

Ground Floor First Floor Room in Roof

Total Floor Area: 105.7 m<sup>2</sup> ... 1137 ft<sup>2</sup>

All measurements are approximate and for display purposes only.

# 53, Pilkington Road Kearsley BOLTON BL4 8JA

**Ground Floor** 

First Floor

Room in Roof

Total Floor Area: 105.7 m² ... 1137 fl²
All measurements are approximate and for display purposes only.

Drawn by: Manchester EPC | 07872314115 | hello@manchesterepc.com